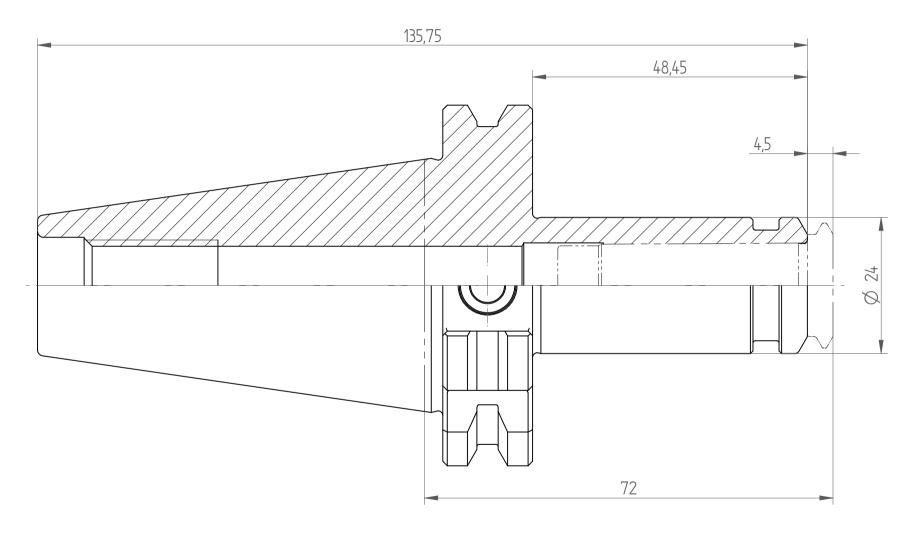

REGO-FIX AG Obermattweg 60 4456 Tenniken / Switzerland

Phone +41 61 976 14 66 Fax +41 61 976 14 14 www.rego-fix.com This is a non-controlled copy. All information given herein is subject to change without notice

The information given herein has been carefully checked and is believed to be correct. REGO-FIX, however, assumes no responsibility or liability for any errors, inaccuracies or omissions that may appear in this drawing

This document is subject to copyright laws. No part of this document may be reproduced or transmitted in any form or any means, electronic or mechanic, for any purpose, without the express written permission of REGO-FIX

Type : TC40\_PG15x072

Part No. : 224071530
Date : 26.02.2015

Scale : 1.5:1